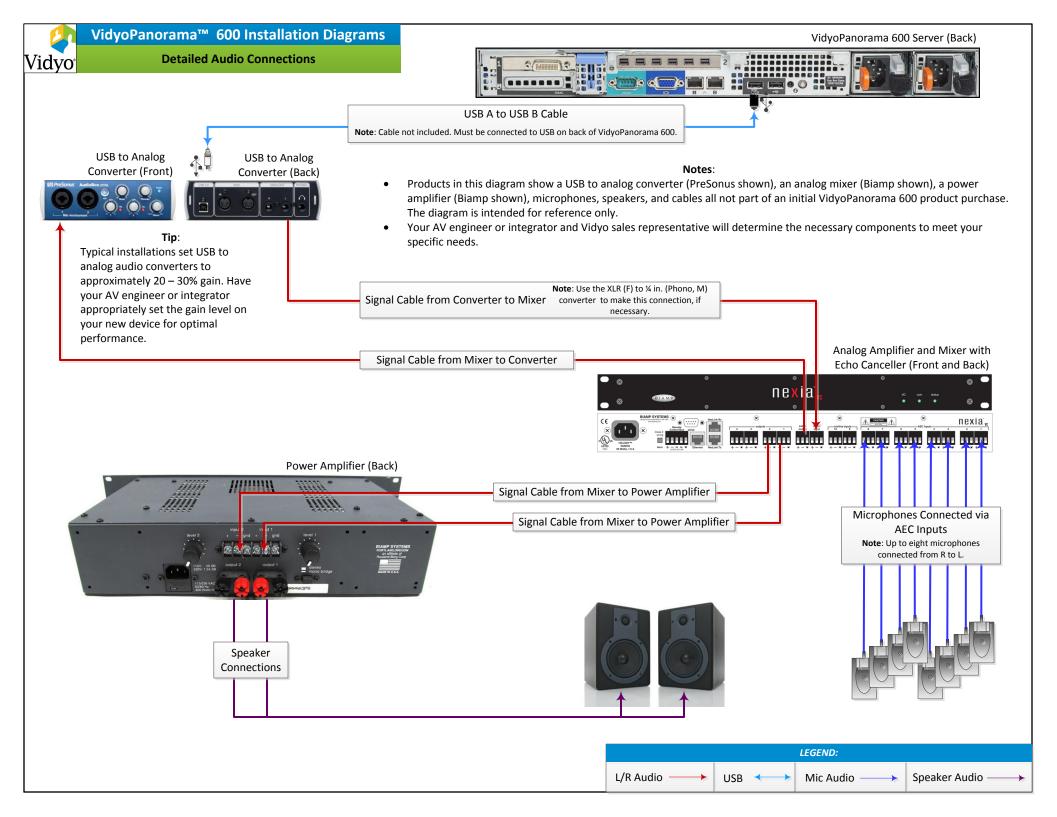

## **Included Items and Peripherals**

| VidyoPanorama 600 Included Items                                                                                                                                                                                                                                                                                                                                                                                   |                                                                                                                                                                                                               |
|--------------------------------------------------------------------------------------------------------------------------------------------------------------------------------------------------------------------------------------------------------------------------------------------------------------------------------------------------------------------------------------------------------------------|---------------------------------------------------------------------------------------------------------------------------------------------------------------------------------------------------------------|
| Main Components                                                                                                                                                                                                                                                                                                                                                                                                    | Video, Control, and Network Cables                                                                                                                                                                            |
| <ul> <li>VidyoPanorama 600 Server</li> <li>VidyoPanorama 600 Front Bezel</li> <li>Dell 420 Static Rails</li> <li>Sony EVI-HD7V Camera (Boxed Separately)</li> </ul>                                                                                                                                                                                                                                                | <ul> <li>MiniDisplayPort to DVI (M) Dongles (Qty. 6)</li> <li>DVI (M) to HDMI Cables (15 ft, Qty. 6)</li> <li>Dual DVI (F) to DMS-59 (M) Dongle</li> <li>VISCA to RS-232 Cable</li> <li>RJ45 Cable</li> </ul> |
| Power Cables                                                                                                                                                                                                                                                                                                                                                                                                       | Labels                                                                                                                                                                                                        |
| <ul> <li>United States Power Cords (C13, Qty. 2)</li> <li>International Power Cord Kit (Qty. 2 kits of 7 cables) – Each kit contains seven cables for attaching main and auxiliary redundant power supply connections on the back of the VidyoPanorama 600 server to separate power circuits. The seven cable sets apply to Australia, China, Europe, Ireland/United Kingdom, Japan, Korea, and Taiwan.</li> </ul> | <ul> <li>Serial Number Bar Code Labels (Qty. 4)</li> <li>MAC Address Bar Code Labels (Qty. 4)</li> </ul>                                                                                                      |
| Recommended and Supported Peripheral Devices (Items Not Included with VidyoPanorama 600)                                                                                                                                                                                                                                                                                                                           |                                                                                                                                                                                                               |

The customized solution that you, your AV engineer or integrator, and your Vidyo sales representative select will determine which additional peripheral devices you need to purchase. Additional peripheral devices may include other VidyoServers, a USB to analog audio converter, an analog mixer, a power amplifier, microphones, speakers, cables, and a 32 in. (81.28 cm) deep rackmount solution. To view the list of the peripherals supported with VidyoPanorama 600, refer to http://www.vidyo.com/services-support/technical-support/peripherals/.

Use only the recommended and supported peripheral devices listed on http://www.vidyo.com/services-support/technical-support/peripherals/. Recommended devices have been tested and provide a better than acceptable experience, while supported devices have been tested and provide an acceptable experience.