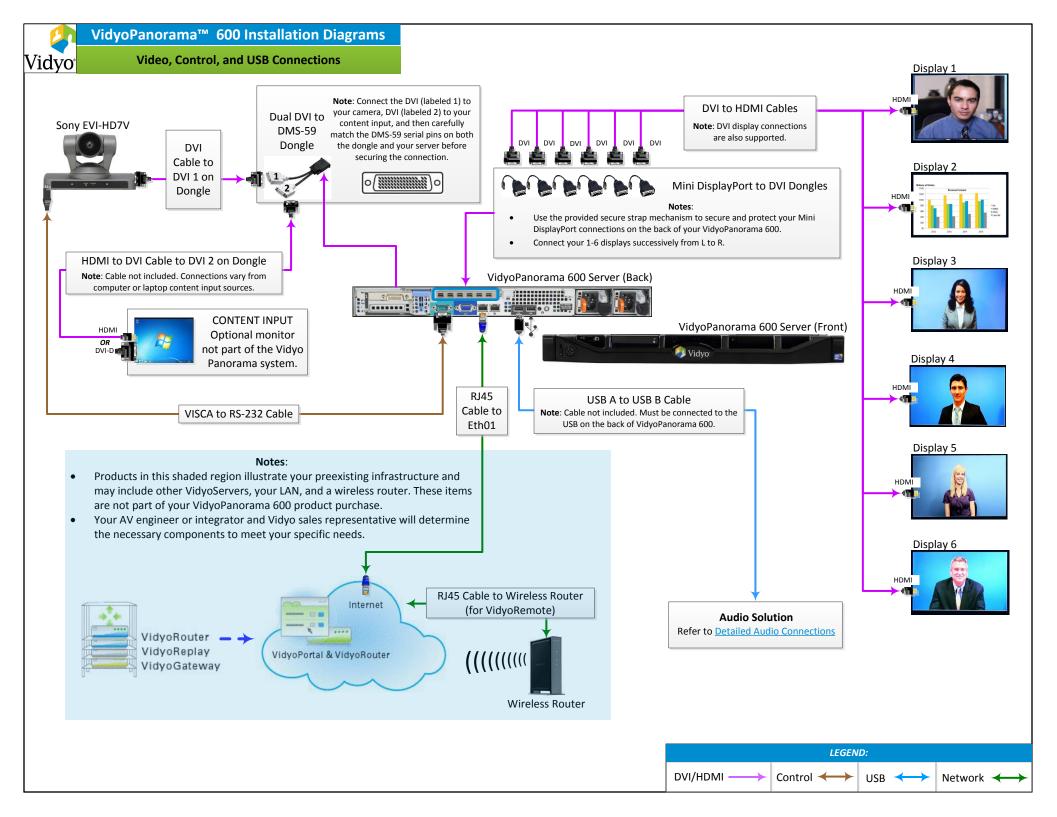

## **Included Items and Peripherals**

| VidyoPanorama 600 Included Items                                                                                                                                                                                                                                                                                                                                                                                   |                                                                                                                                                                                                               |
|--------------------------------------------------------------------------------------------------------------------------------------------------------------------------------------------------------------------------------------------------------------------------------------------------------------------------------------------------------------------------------------------------------------------|---------------------------------------------------------------------------------------------------------------------------------------------------------------------------------------------------------------|
| Main Components                                                                                                                                                                                                                                                                                                                                                                                                    | Video, Control, and Network Cables                                                                                                                                                                            |
| <ul> <li>VidyoPanorama 600 Server</li> <li>VidyoPanorama 600 Front Bezel</li> <li>Dell 420 Static Rails</li> <li>Sony EVI-HD7V Camera (Boxed Separately)</li> </ul>                                                                                                                                                                                                                                                | <ul> <li>MiniDisplayPort to DVI (M) Dongles (Qty. 6)</li> <li>DVI (M) to HDMI Cables (15 ft, Qty. 6)</li> <li>Dual DVI (F) to DMS-59 (M) Dongle</li> <li>VISCA to RS-232 Cable</li> <li>RJ45 Cable</li> </ul> |
| Power Cables                                                                                                                                                                                                                                                                                                                                                                                                       | Labels                                                                                                                                                                                                        |
| <ul> <li>United States Power Cords (C13, Qty. 2)</li> <li>International Power Cord Kit (Qty. 2 kits of 7 cables) – Each kit contains seven cables for attaching main and auxiliary redundant power supply connections on the back of the VidyoPanorama 600 server to separate power circuits. The seven cable sets apply to Australia, China, Europe, Ireland/United Kingdom, Japan, Korea, and Taiwan.</li> </ul> | <ul> <li>Serial Number Bar Code Labels (Qty. 4)</li> <li>MAC Address Bar Code Labels (Qty. 4)</li> </ul>                                                                                                      |
| Recommended and Supported Peripheral Devices (Items Not Included with VidyoPanorama 600)                                                                                                                                                                                                                                                                                                                           |                                                                                                                                                                                                               |

The customized solution that you, your AV engineer or integrator, and your Vidyo sales representative select will determine which additional peripheral devices you need to purchase. Additional peripheral devices may include other VidyoServers, a USB to analog audio converter, an analog mixer, a power amplifier, microphones, speakers, cables, and a 32 in. (81.28 cm) deep rackmount solution. To view the list of the peripherals supported with VidyoPanorama 600, refer to http://www.vidyo.com/services-support/technical-support/peripherals/.

Use only the recommended and supported peripheral devices listed on http://www.vidyo.com/services-support/technical-support/peripherals/. Recommended devices have been tested and provide a better than acceptable experience, while supported devices have been tested and provide an acceptable experience.